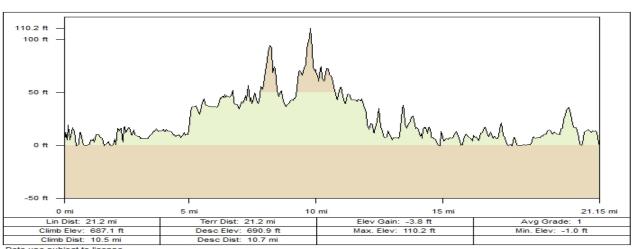

## Boston 2012 Commuter Challenge Kick-Off Ride Circling the City on Bikepaths

## Tuesday, April 24, 2012 2:30 pm at the Harpoon Brewery in South Boston

This ride follows Boston's Harborwalk north to Fort Point Channel, up the South Bay Harbor Path to the Southwest Corridor, across Forest Hills to Mattapan, where we pick up the route of the Neponset Trail which will eventually connect the Blue Hills to the Harbor. We'll be especially interested in checking out the gaps in Dorchester and Mattapan. A nice ride around Columbia Point on the Harborwalk, along Carson Beach, and across South Boston brings us back to the start.