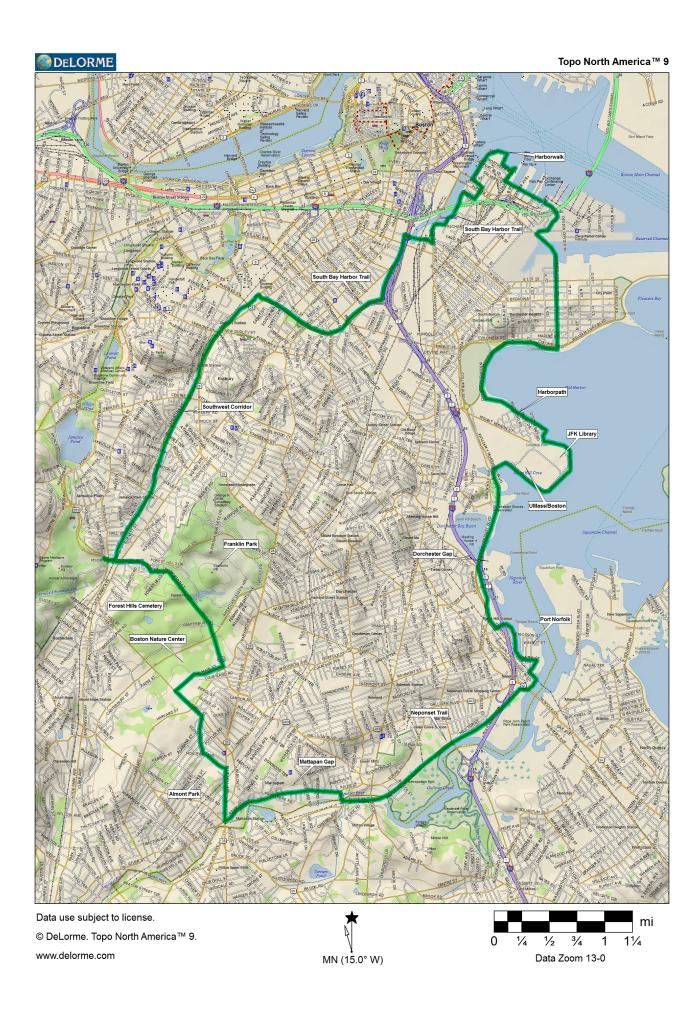

## Tuesday, April 24, 2012 2:30 pm at the Harpoon Brewery in South Boston

This ride follows Boston's Harborwalk north to Fort Point Channel, up the South Bay Harbor Path to the Southwest Corridor, across Forest Hills to Mattapan, where we pick up the route of the Neponset Trail which will eventually connect the Blue Hills to the Harbor. We'll be especially interested in checking out the gaps in Dorchester and Mattapan. A nice ride around Columbia Point on the Harborwalk, along Carson Beach, and across South Boston brings us back to the start.

## DELORME

Topo North America™ 9