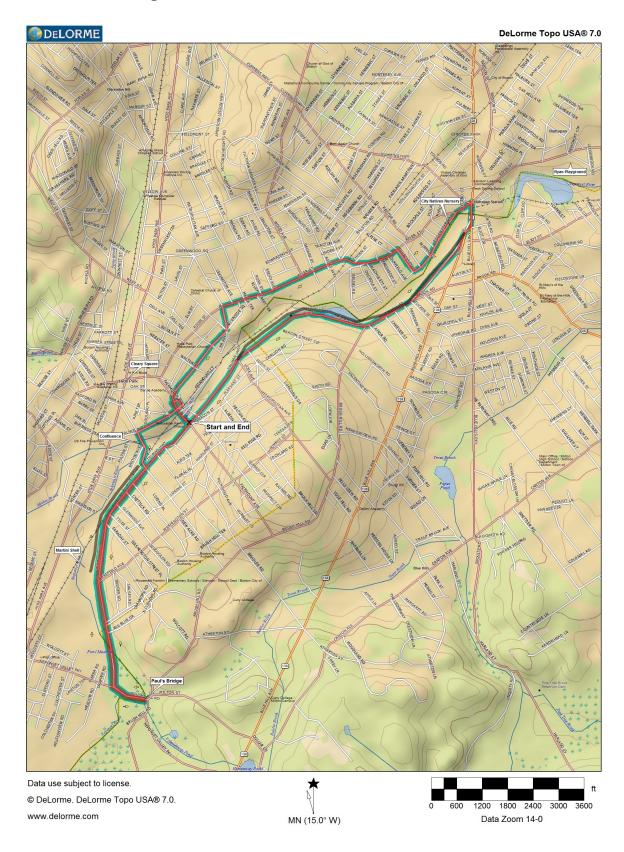

## Wednesday, July 15, 2009, 6:00 pm from Fairmount Ave. at the Truman Parkway in Hyde Park

| Miles | Turn                               | Miles | Turn                            |
|-------|------------------------------------|-------|---------------------------------|
| 0.0   | Start at corner of Fairmount Ave.  | 4.1   | Cross Dana Ave. at light        |
|       | and the Truman Parkway             |       | (Enter construction zone)       |
| 0.0   | West on Fairmount Ave.             | 4.7   | Pass Martini Shell              |
| 0.1   | Right on Pierce St.                |       | (and end of construction)       |
|       | (at light)                         | 4.7   | Continue on paved shoulder      |
| 0.7   | R. on River St.                    | 5.0   | L. on Neponset Valley Parkway   |
| 1.5   | R. on Monponset St.                |       | (at light)                      |
| 1.6   | L. on Edgewater Drive              | 5.2   | Cross Paul's Bridge             |
| 2.0   | R. on River st.                    |       | turn around                     |
| 2.1   | R. on Blue Hill Ave.               | 5.4   | R. on Truman Parkway            |
|       | (over Neponset River)              | 6.6   | L. on Dana Ave. at light        |
| 2.2   | Bear R. on Brush Hill Rd.          | 6.7   | Cross Neponset River            |
|       | (Enter construction zone)          |       | (note confluence on left)       |
| 2.8   | Bear R. on Truman Parkway          | 6.8   | R. on Walnut Ave.               |
| 3.6   | Construction ends                  | 7.0   | Note mural under Fairmount Ave. |
|       | (Bike lane and path will end, too) | 7.0   | L. on Nott St.                  |
| 3.8   | Cross Fairmount Ave. at light      | 7.1   | L. on Fairmount Ave.            |
|       |                                    | 7.2   | End ride at Truman Parkway      |
|       |                                    |       |                                 |