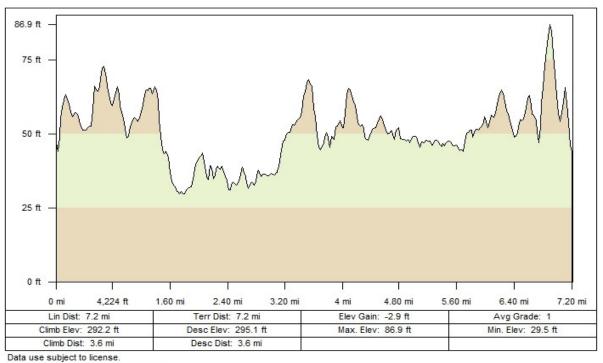

## Wednesday, July 15, 2009, 6:00 pm from Fairmount Ave. at the Truman Parkway in Hyde Park

| Miles | Turn                               | Miles | Turn                            |
|-------|------------------------------------|-------|---------------------------------|
| 0.0   | Start at corner of Fairmount Ave.  | 4.1   | Cross Dana Ave. at light        |
|       | and the Truman Parkway             |       | (Enter construction zone)       |
| 0.0   | West on Fairmount Ave.             | 4.7   | Pass Martini Shell              |
| 0.1   | Right on Pierce St.                |       | (and end of construction)       |
|       | (at light)                         | 4.7   | Continue on paved shoulder      |
| 0.7   | R. on River St.                    | 5.0   | L. on Neponset Valley Parkway   |
| 1.5   | R. on Monponset St.                |       | (at light)                      |
| 1.6   | L. on Edgewater Drive              | 5.2   | Cross Paul's Bridge             |
| 2.0   | R. on River st.                    |       | turn around                     |
| 2.1   | R. on Blue Hill Ave.               | 5.4   | R. on Truman Parkway            |
|       | (over Neponset River)              | 6.6   | L. on Dana Ave. at light        |
| 2.2   | Bear R. on Brush Hill Rd.          | 6.7   | Cross Neponset River            |
|       | (Enter construction zone)          |       | (note confluence on left)       |
| 2.8   | Bear R. on Truman Parkway          | 6.8   | R. on Walnut Ave.               |
| 3.6   | Construction ends                  | 7.0   | Note mural under Fairmount Ave. |
|       | (Bike lane and path will end, too) | 7.0   | L. on Nott St.                  |
| 3.8   | Cross Fairmount Ave. at light      | 7.1   | L. on Fairmount Ave.            |
|       |                                    | 7.2   | End ride at Truman Parkway      |
|       |                                    |       |                                 |